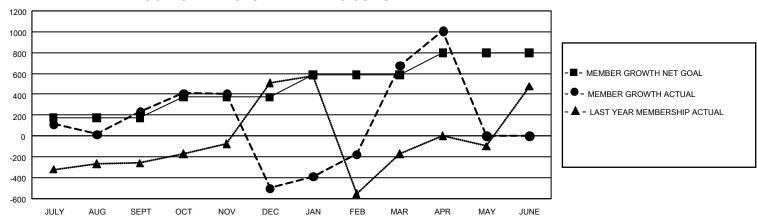

## GOALS AND ACTUAL MEMBERS CUMULATIVE

| DROPPED CLUBS: 59 |       | 334 CLUBS OF 553 ADDED 1<br>OR MORE NEW MEMBERS | GENDER DISTRIBUTION                |                |
|-------------------|-------|-------------------------------------------------|------------------------------------|----------------|
|                   |       |                                                 | MALE                               | 9,065 (49.28%) |
|                   |       |                                                 | FEMALE                             | 9,326 (50.70%) |
| DROPPED MEMBERS   |       |                                                 | NON BINARY                         | 0 (0.00%)      |
| DECEASED          | 105   |                                                 | PREFER NOT TO ANSWER               | 3 (0.02%)      |
| CLUB CANCELLED    | 1,261 |                                                 | TOTAL FAMILY UNIT MEMBERS 7,093    |                |
| OTHER             | 1,441 | CLICK HERE FOR                                  |                                    |                |
| TOTAL             | 2,807 | CUMULATIVE MEMBERSHIP DATA                      | FAMILY MEMBERS PAYING HALF DUES 4, |                |