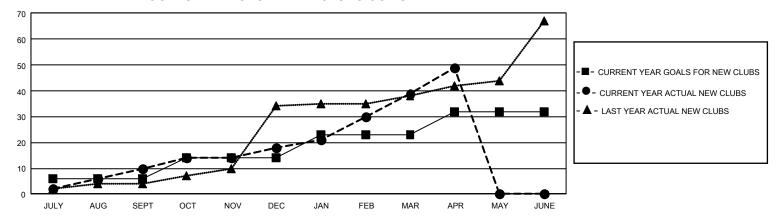

|  |  |  |  |  |
| QUARTER               | MEMBER GROWTH NET<br>GOAL | MEMBER GROWTH<br>ACTUAL | DROPPED MEMBERS<br>ACTUAL (including<br>transfers) |  |  |  |  |  |
| JULY/AUG/SE           | :PT 172                   | 897                     | 627                                                |  |  |  |  |  |
| OCT/NOV/DE            | C 200                     | 780                     | 1,475                                              |  |  |  |  |  |
| JAN/FEB/MAR           | 215                       | 2,070                   | 542                                                |  |  |  |  |  |
| APR/MAY/JUN           | NE 212                    | 528                     | 149                                                |  |  |  |  |  |

## GOALS AND ACTUAL NEW CLUBS CUMULATIVE



## GOALS AND ACTUAL MEMBERS CUMULATIVE



| DROPPED CLUBS: 59 |       | 334 CLUBS OF 553 ADDED 1<br>OR MORE NEW MEMBERS | GENDER DISTRIBUTION                |                |
|-------------------|-------|-------------------------------------------------|------------------------------------|----------------|
|                   |       |                                                 | MALE                               | 9,065 (49.28%) |
|                   |       |                                                 | FEMALE                             | 9,326 (50.70%) |
| DROPPED MEMBERS   |       |                                                 | NON BINARY                         | 0 (0.00%)      |
| DECEASED          | 105   |                                                 | PREFER